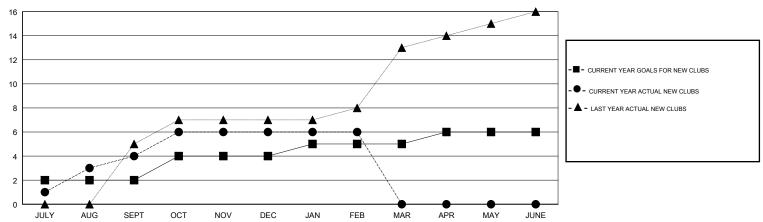

| 2             | 4         | 1             | JULY/AUG/SEPT | 40                        | 186                     | 115                                          |
| OCT/NOV/DEC                  | 2             | 2         | 2             | OCT/NOV/DEC   | 80                        | 142                     | 283                                          |
| JAN/FEB/MAR                  | 1             | 0         | 2             | JAN/FEB/MAR   | 20                        | 26                      | 32                                           |
| APR/MAY/JUNE                 | 1             | 0         | 0             | APR/MAY/JUNE  | 60                        | 0                       | 0                                            |

#### GOALS AND ACTUAL NEW CLUBS CUMULATIVE



### GOALS AND ACTUAL MEMBERS CUMULATIVE



CLICK HERE FOR CUMULATIVE

MEMBERSHIP DATA



| DROPPED CLUBS: 5 |     |
|------------------|-----|
| DROPPED MEMBERS  |     |
| DECEASED         | 5   |
| CLUB CANCELLED   | 17  |
| OTHER            | 408 |
| TOTAL            | 430 |

|                                | 1 |
|--------------------------------|---|
| 54 CLUBS OF 88 ADDED 1 OR MORE |   |
| NEW MEMBERS                    |   |
|                                |   |
|                                |   |
|                                | 1 |

| Women Percentage Fiscal Year Goal: 45% |
|----------------------------------------|
| TOTAL FAMILY UNIT MEMBERS              |

**GENDER DISTRIBUTION** 

MALE

FEMALE

| FAMILY MEMBERS PAYING HALF | 320 |
|----------------------------|-----|
|