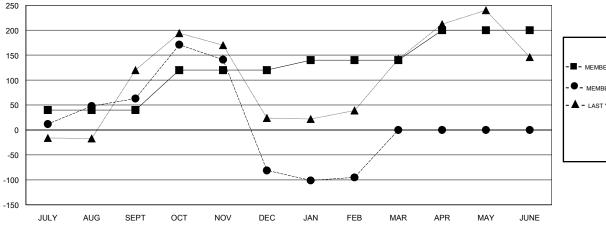

### GOALS AND ACTUAL MEMBERS CUMULATIVE

CLICK HERE FOR CUMULATIVE

MEMBERSHIP DATA

| DROPPED CLUBS: 5 |     |
|------------------|-----|
| DROPPED MEMBERS  |     |
| DECEASED         | 5   |
| CLUB CANCELLED   | 17  |
| OTHER            | 408 |
| TOTAL            | 430 |